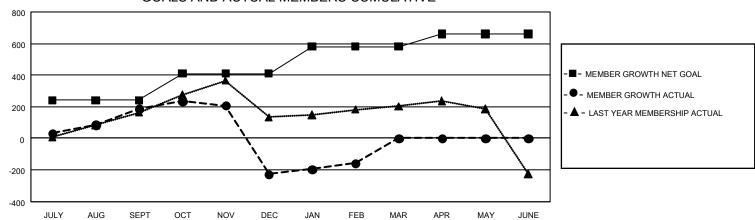

| Members               |                       |                         |                                                    |  |  |  |  |  |
|-----------------------|-----------------------|-------------------------|----------------------------------------------------|--|--|--|--|--|
| RESULTS FOR 2019-2020 |                       |                         |                                                    |  |  |  |  |  |
| QUARTER MEMB          | ER GROWTH NET<br>GOAL | MEMBER GROWTH<br>ACTUAL | DROPPED<br>MEMBERS ACTUAI<br>(including transfers) |  |  |  |  |  |
| JULY/AUG/SEPT         | 720                   | 359                     | 140                                                |  |  |  |  |  |
| OCT/NOV/DEC           | 510                   | 152                     | 543                                                |  |  |  |  |  |
| JAN/FEB/MAR           | 510                   | 135                     | 59                                                 |  |  |  |  |  |
| APR/MAY/JUNE          | 240                   | 0                       | 0                                                  |  |  |  |  |  |

## GOALS AND ACTUAL MEMBERS CUMULATIVE

| DROPPED CLUBS: 4        |           | 118 CLUBS OF 295 ADDED 1 OR MORE<br>NEW MEMBERS | GENDER DISTRIBUTION              |                |     |
|-------------------------|-----------|-------------------------------------------------|----------------------------------|----------------|-----|
|                         |           |                                                 | MALE                             | 3,990 (51.97%) |     |
| DROPPED MEMBERS         |           |                                                 | FEMALE                           | 3,687 (48.03%) |     |
| DECEASED                | 16        | CLICK HERE FOR CUMULATIVE MEMBERSHIP DATA       | TOTAL FAMILY UNIT MEMBERS        |                | 404 |
| CLUB CANCELLED<br>OTHER | 49<br>677 |                                                 | FAMILY MEMBERS PAYING HALF  DUES |                | 217 |
| TOTAL                   | 742       |                                                 |                                  |                |     |