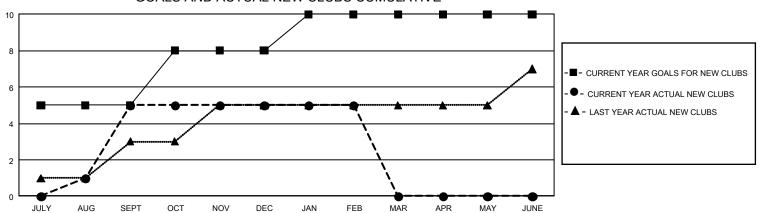

## **GMT MONTHLY MEMBERSHIP PROGRESS REPORT**

Results as of: 2/29/2020

**LOCATION: THAILAND** 

Multiple District 310

**GMT CA 5 - E** 

| GMT: OPEN             |               |           |               |  |  |  |  |  |
|-----------------------|---------------|-----------|---------------|--|--|--|--|--|
| Clubs                 |               |           |               |  |  |  |  |  |
| RESULTS FOR 2019-2020 |               |           |               |  |  |  |  |  |
| QUARTER               | NEW CLUB GOAL | NEW CLUBS | DROPPED CLUBS |  |  |  |  |  |
| JULY/AUG/SEPT         | 15            | 5         | 0             |  |  |  |  |  |
| OCT/NOV/DEC           | 9             | 0         | 2             |  |  |  |  |  |
| JAN/FEB/MAR           | 6             | 0         | 2             |  |  |  |  |  |
| APR/MAY/JUNE          | 0             | 0         | 0             |  |  |  |  |  |

## GOALS AND ACTUAL NEW CLUBS CUMULATIVE